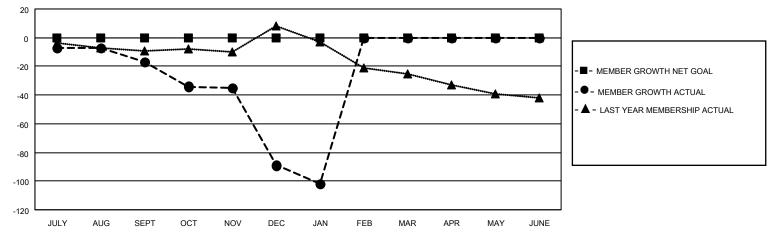

#### GOALS AND ACTUAL MEMBERS CUMULATIVE

| DROPPED CLUBS: 2 |     | 13 CLUBS OF 56 ADDED 1 OR<br>MORE NEW MEMBERS | GENDER DISTRIBUTION           |              |  |
|------------------|-----|-----------------------------------------------|-------------------------------|--------------|--|
|                  |     | MORE NEW MEMBERS                              | MALE 652 (66.73%)             |              |  |
|                  |     |                                               | FEMALE                        | 325 (33.27%) |  |
| DROPPED MEMBERS  |     |                                               | NON BINARY                    | 0 (0.00%)    |  |
|                  |     |                                               | PREFER NOT TO ANSWER          | 0 (0.00%)    |  |
| DECEASED         | 18  |                                               |                               |              |  |
| CLUB CANCELLED   | 24  | CLICK HERE FOR CUMULATIVE                     | TOTAL FAMILY UNIT MEMBERS 253 |              |  |
| OTHER            | 82  | MEMBERSHIP DATA                               |                               |              |  |
| TOTAL            | 124 |                                               | FAMILY MEMBERS PAYING HAI     | F DUES 129   |  |
|                  |     |                                               |                               |              |  |